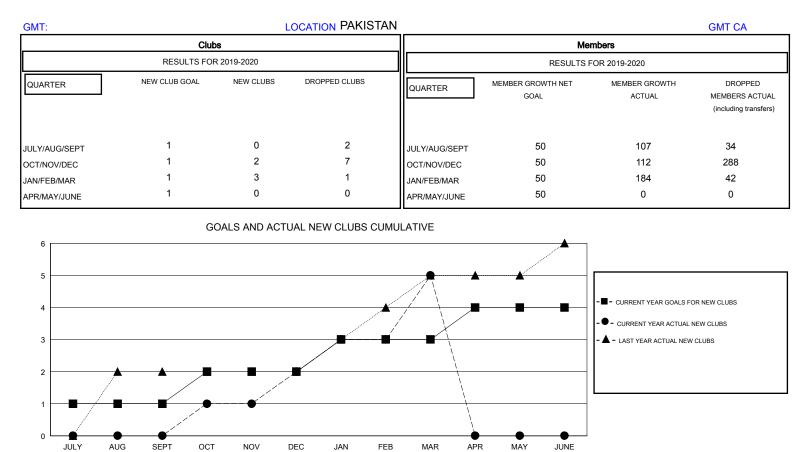

## District 305 N2

Results as of: 3/31/2020

| DROPPED CLUBS: 10  DROPPED MEMBERS |     | 52 CLUBS OF 99 ADDED 1 OR MORE<br>NEW MEMBERS | GENDER DISTRIB  MALE  FEMALE      | 1,857 (81.45%)<br>423 (18.55%) |       |
|------------------------------------|-----|-----------------------------------------------|-----------------------------------|--------------------------------|-------|
| DECEASED                           | 3   | CLICK HERE FOR CUMULATIVE MEMBERSHIP DATA     | TOTAL FAMILY UNIT MEMBERS         |                                | 1,809 |
| CLUB CANCELLED                     | 192 |                                               | FAMILY MEMBERS PAYING HALF DUES 1 |                                | 1 240 |
| OTHER                              | 169 |                                               |                                   |                                | 1,348 |
| TOTAL                              | 364 |                                               |                                   |                                |       |