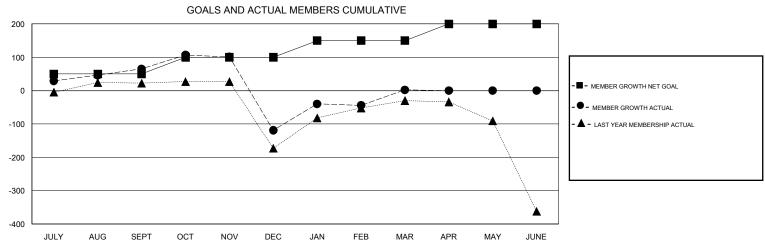

## District 305 N2

Results as of: 3/31/2020

| DROPPED CLUBS: 10  DROPPED MEMBERS |     | 52 CLUBS OF 99 ADDED 1 OR MORE<br>NEW MEMBERS | GENDER DISTRIB  MALE  FEMALE      | 1,857 (81.45%)<br>423 (18.55%) |       |
|------------------------------------|-----|-----------------------------------------------|-----------------------------------|--------------------------------|-------|
| DECEASED                           | 3   | CLICK HERE FOR CUMULATIVE MEMBERSHIP DATA     | TOTAL FAMILY UNIT MEMBERS         |                                | 1,809 |
| CLUB CANCELLED                     | 192 |                                               | FAMILY MEMBERS PAYING HALF DUES 1 |                                | 1 240 |
| OTHER                              | 169 |                                               |                                   |                                | 1,348 |
| TOTAL                              | 364 |                                               |                                   |                                |       |